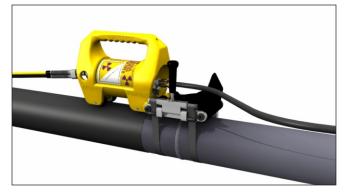

Attaching The PipeLiner accessory converts the Sentinel<sup>™</sup> 880 series projectors into dual purpose exposure devices for pipeline radiography.

The PipeLiner attachment allows the Sentinel<sup>™</sup> 880 series to be used as a conventional radiography device by removing three bolts from the pipe shoe.

The PipeLiner accessory case secures all the pipe shoe and clamp components for storage and transportation.

The PipeLiner is designed to expand Sentinel<sup>™</sup> 880 utilization and reduce dose rates to operators performing pipeline radiography.