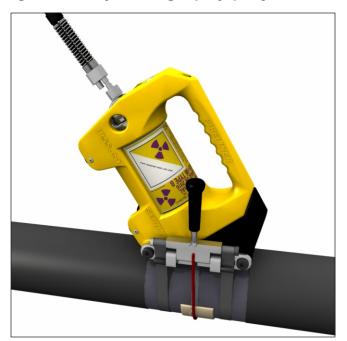

The PipeLiner is a rugged, easy to use attachment for the Sentinel<sup>™</sup> 880 Delta, Sigma, Elite and Omega gamma ray radiography projectors.

The PipeLiner accessory locks the Sentinel<sup>™</sup> 880 exposure device into place at the optimum orientation for exposure, utilizing a durable high strength clamp assembly.

The PipeLiner can be positioned and locked in place at any angle around the pipe.

The PipeLiner system is operated by one person and can be used on 2" and larger diameter pipelines. Integral wheels mean smooth effortless transport along the pipeline to reduce operator fatigue.

Attaching The PipeLiner accessory converts the Sentinel<sup>™</sup> 880 series projectors into dual purpose exposure devices for pipeline radiography.

The PipeLiner attachment allows the Sentinel<sup>™</sup> 880 series to be used as a conventional radiography device by removing three bolts from the pipe shoe.