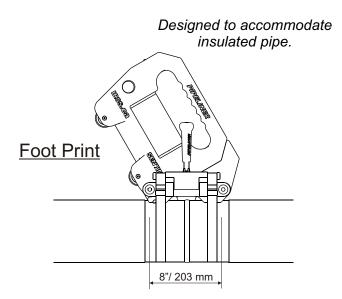

The PipeLiner can be positioned and locked in place at any angle around the pipe.

The PipeLiner system is operated by one person and can be used on 2" and larger diameter pipelines. Integral wheels mean smooth effortless transport along the pipeline to reduce operator fatigue.