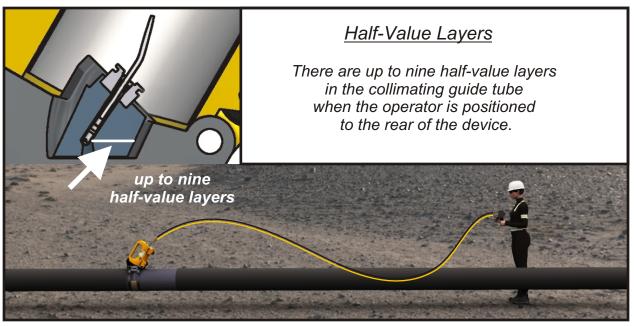

The PipeLiner accessory case secures all the pipe shoe and clamp components for storage and transportation.

The PipeLiner is designed to expand Sentinel<sup>™</sup> 880 utilization and reduce dose rates to operators performing pipeline radiography.