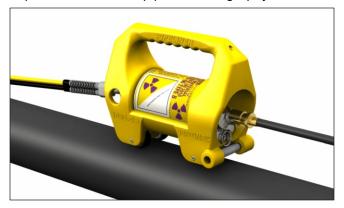

The PipeLiner is a rugged, easy to use attachment for the Sentinel<sup>™</sup> 880 Delta, Sigma, Elite and Omega gamma ray radiography projectors.

The PipeLiner accessory locks the Sentinel<sup>™</sup> 880 exposure device into place at the optimum orientation for exposure, utilizing a durable high strength clamp assembly.

Attaching The PipeLiner accessory converts the Sentinel<sup>™</sup> 880 series projectors into dual purpose exposure devices for pipeline radiography.

The PipeLiner attachment allows the Sentinel<sup>™</sup> 880 series to be used as a conventional radiography device by removing three bolts from the pipe shoe.