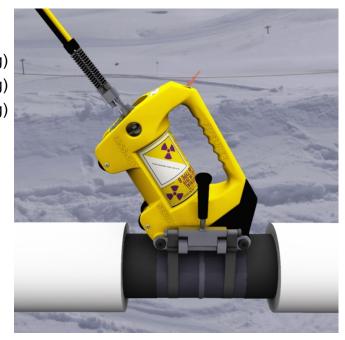

The PipeLiner is a rugged, easy to use attachment for the Sentinel<sup>™</sup> 880 Delta, Sigma, Elite and Omega gamma ray radiography projectors.

The PipeLiner accessory locks the Sentinel<sup>™</sup> 880 exposure device into place at the optimum orientation for exposure, utilizing a durable high strength clamp assembly.

Attaching The PipeLiner accessory converts the Sentinel<sup>™</sup> 880 series projectors into dual purpose exposure devices for pipeline radiography.

The PipeLiner attachment allows the Sentinel<sup>™</sup> 880 series to be used as a conventional radiography device by removing three bolts from the pipe shoe.