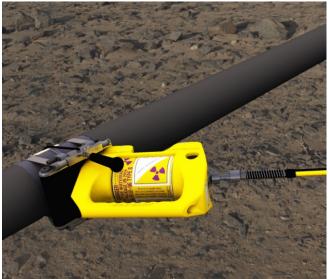

The PipeLiner can be positioned and locked in place at any angle around the pipe.

The PipeLiner system is operated by one person and can be used on 2" and larger diameter pipelines. Integral wheels mean smooth effortless transport along the pipeline to reduce operator fatigue.

The PipeLiner is clamped with a polymer coated webbing rated to 1000 pounds breaking force, with an operating range of +  $75^{\circ}$  to -  $60 \text{ C}^{\circ}$ .

Manufactured and Distributed in Canada by: