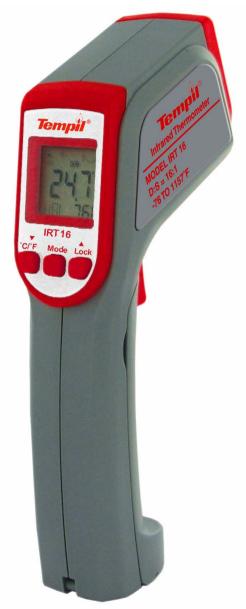

## **SPECIFICATIONS- IRT-16**

Measurement Range -76 to +1157 Deg.F ( - 60 to + 625 Deg.C)

Operating Range 32 to 122 Deg.F ( 0 to 50 Deg.C)

Accuracy (To Object = 59 - 95 Deg.F, To ambient = 77

Deg.F) +/- 1.8 Deg.F ( 1.0 Deg.C)

Emissivity Range Adjustable from 0.10 to 1.0 in 0.010 steps

Resolution 0.1 Deg.F/ 0.1 Deg.C

Temperature updates every 1 Sec during

Response Time ( 90 %) continuous scan

Distance Spot Ratio- D:S 16:1

Battery Life Typical 180 hrs., Min. 140 hours continuous use

Dimensions 1.81 X 5.63 X 7.26 inches ( 46 X 143 X 185 mm)

Weight 8.5 Oz (240 gms) including 2 - AAA batteries

Thermometer will automatically shut off if left idle for more than 15 sec.