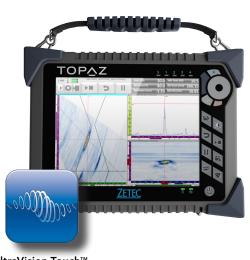

### TOPAZ

The first **fully-integrated** high-performance phased array UT device with multi-touch screen

Multi-touch screen.

Sturdiness. Portability. Connectivity.

UltraVision Touch™ embedded.

To experience the new TOPAZ, contact us at TOPAZ@zetec.com or visit TOPAZ.zetec.com.

#### Simply Brilliant!

- Portability and Connectivity
   Fully-integrated, battery-operated phased array UT
   system. So you can Take It Anywhere!
- Multi-touch Screen
   Enhanced user interface that allow you to
   Run It with a Touch!
- Rugged with No Air Intake Compact and robust to be successfully deployed in the field, even in contaminated areas.
- UltraVision Touch<sup>™</sup> embedded A dedicated touch-ready software with all the performance you would expect from UltraVision.

#### Flexibility: Stand Alone or Connected

UltraVision Touch™ embedded.