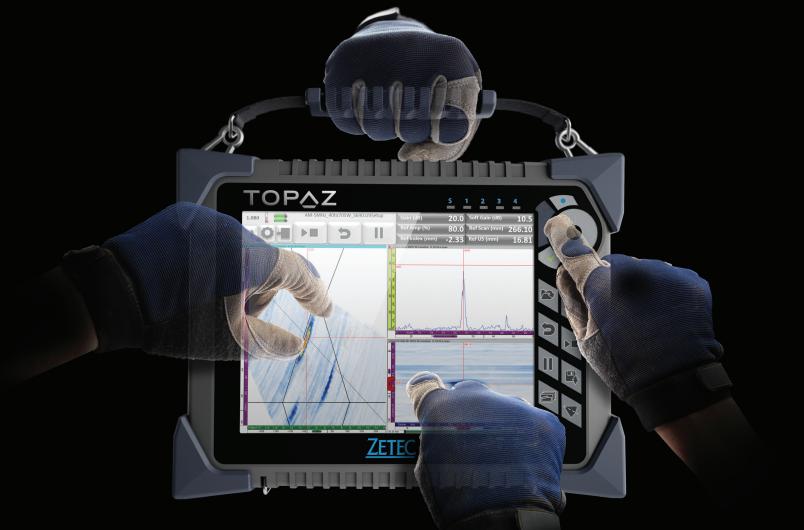

### TOPAZ

The first **fully-integrated** high-performance phased array UT device with multi-touch screen

Multi-touch screen.

Sturdiness. Portability. Connectivity.

UltraVision Touch™ embedded.

To experience the new TOPAZ, contact us at TOPAZ@zetec.com or visit TOPAZ.zetec.com.

#### Simply Brilliant!

- Portability and Connectivity
   Fully-integrated, battery-operated phased array UT
   system. So you can Take It Anywhere!
- Multi-touch Screen
   Enhanced user interface that allow you to
   Run It with a Touch!
- Rugged with No Air Intake Compact and robust to be successfully deployed in the field, even in contaminated areas.
- UltraVision Touch<sup>™</sup> embedded A dedicated touch-ready software with all the performance you would expect from UltraVision.

#### Performance

- 32/128PR with 2 UT channels
- Up to 512 focal laws
- 1 synchro gate + 4 detection gates
- 16-bit amplitude resolution (Up to 48 dB soft gain or 800% FSH)

- UltraVision 3 data files format up to 700 MB
- Storage: 120 GB SSD
- 10.4" multi-touch display
- Resolution: 1024 x 768 pixels
- High-quality ZIF connector with latch