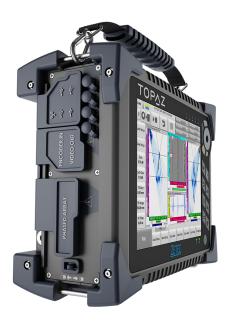

### TOPAZ

The first **fully-integrated** high-performance phased array UT device with multi-touch screen

Multi-touch screen.

Sturdiness. Portability. Connectivity.

UltraVision Touch™ embedded.

To experience the new TOPAZ, contact us at TOPAZ@zetec.com or visit TOPAZ.zetec.com.

#### Simply Brilliant!

- Portability and Connectivity
   Fully-integrated, battery-operated phased array UT
   system. So you can Take It Anywhere!
- Multi-touch Screen
   Enhanced user interface that allow you to
   Run It with a Touch!
- Rugged with No Air Intake Compact and robust to be successfully deployed in the field, even in contaminated areas.
- UltraVision Touch<sup>™</sup> embedded A dedicated touch-ready software with all the performance you would expect from UltraVision.

#### Performance

- 32/128PR with 2 UT channels
- Up to 512 focal laws
- 1 synchro gate + 4 detection gates
- 16-bit amplitude resolution (Up to 48 dB soft gain or 800% FSH)

- UltraVision 3 data files format up to 700 MB
- Storage: 120 GB SSD
- 10.4" multi-touch display
- Resolution: 1024 x 768 pixels
- High-quality ZIF connector with latch